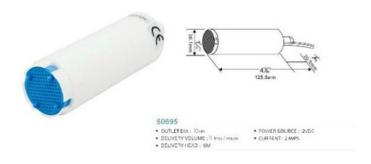

### Model: XCSPCAR12V - Shower / Caravan / Camping Utility Pump

# **Product Description**

Outlet Diameter 10 m/m

**Delivery Volume** 11 Litres per minute

Delivery Head5 metresPower Source12 volt DCCurrent24 WATTSSolar Panel AMPS2 AMPS