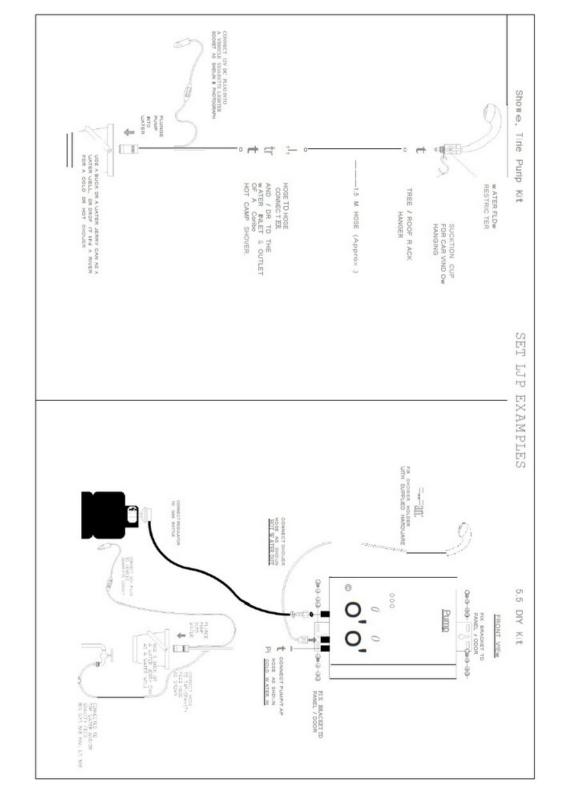

## This submersible pump fits into a 20L water Jerry Can

- Power Source 12V DC from a cigarette lighter socket of a vehicle.
- Rated flow 10 L/min. Actual flow delivery at 2 M height is 4.1L/min.
- Rated operating pressure 0.5 Bar Perfect for most small water heaters.
- This pump is made for pumping water only. NB: Not for any other liquids.